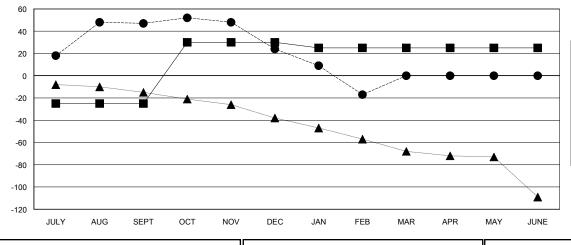

#### GOALS AND ACTUAL MEMBERS CUMULATIVE

| - 🔳 - | NEW MEMBER GROWTH NET GOAL |  |
|-------|----------------------------|--|
| •-    | NEW MEMBER GROWTH ACTUAL   |  |

- LAST YEAR MEMBERSHIP ACTUAL

| DROPPED CLUBS: 0 |     |
|------------------|-----|
| DROPPED MEMBERS  |     |
| DECEASED         | 20  |
| CLUB CANCELLED   | 0   |
| OTHER            | 112 |
| TOTAL            | 132 |